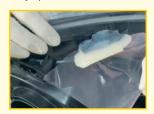

## 3M<sup>™</sup> Plastic repair system

PP flexible sheet laminated on VHB tape. Use with 06396 Adhesion Promoter for maximum adhesion and flexibility

05888

Simply cut the patch to repair size

Peel off the protective sheet and apply the patch from behind