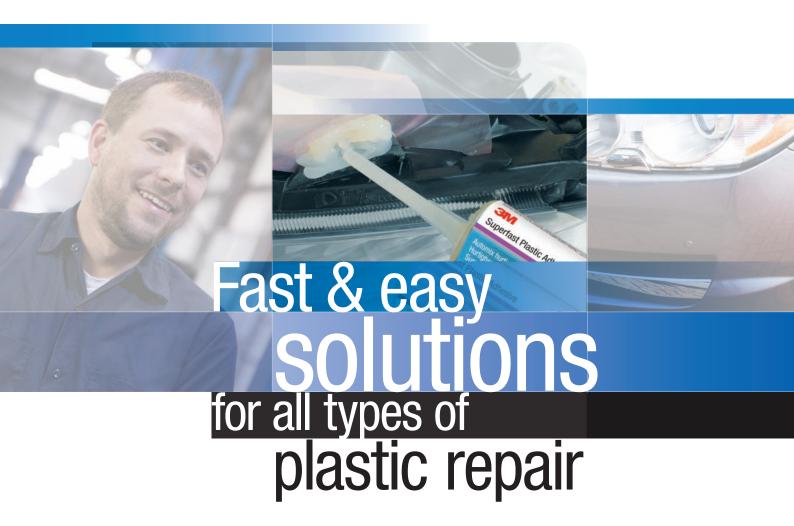

A broken part can be quickly and easily repaired

Bonding can take as little as 20 secs.

Simple and speedy rebuilding of missing parts

Shape and drill the repaired part within just a few minutes and paint as required

As there is no need for curing, you are now ready to tackle the front of the repair

Fill the crack with FPRM plastic repair material to create a smooth, flexible, long lasting surface to paint

55045 Superfast adhesive Superfast technology that bonds within seconds

## 55045 Superfast Adhesive

1 product with 1000s of uses Bonds, repairs and builds in just a few seconds