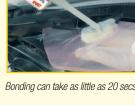

A broken part can be quickly and easily repaired

Bonding can take as little as 20 secs.

Simple and speedy rebuilding of missing parts

Shape and drill the repaired part within just a few minutes and paint as required